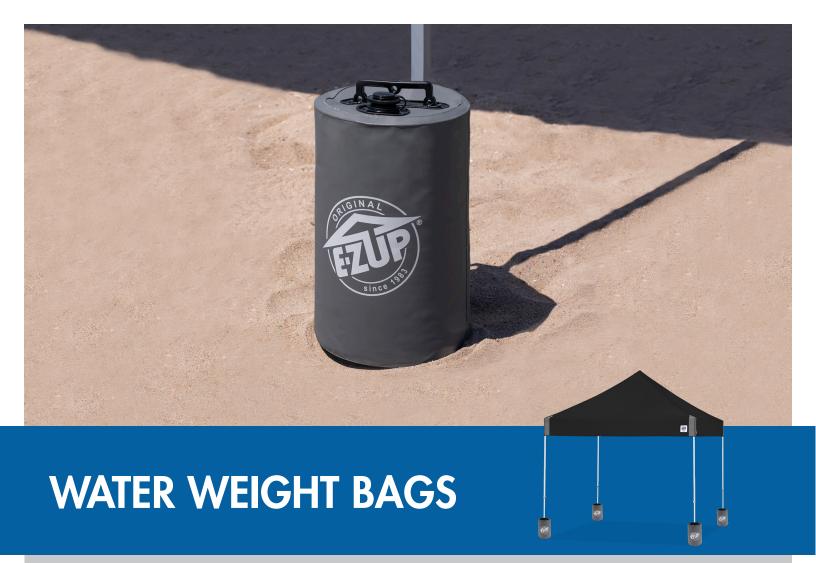

Secure your E-Z UP® shelter from wind and the hustle and bustle of events with our Water Weight Bags. Sold as a 4-pack, each Water Weight Bag holds 2.5 gallons of water to reinforce your shelter at the base of each leg. Compatible with all E-Z UP® shelters.

## **SPECIFICATIONS**

- Made of Waterproof PVC Material with Heat Welded Seams to Prevent Leakage
- Bag Holds 2.5 Gallons (10 L)
  Weighing 22 lbs (10 kg) Each
- Ergonomic Top Handle
- Three Adjustable Hook and Loop Straps
- Includes Drawstring Mesh Storage Bag
- 4-Pack Holds up to 10 Gallons (40L) of Water and Weighs 88 lbs (40 kg)
- Dimensions (Filled): 13" H x 8.2" W x 8.2" D
  (33 cm H x 21 cm W x 21 cm D)
- Shipping Dimensions: 14" L x 13" W x 3" D
  (36 cm L x 33 cm W X 7.6 cm D)